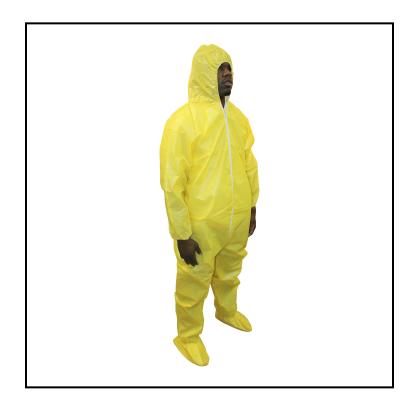

## Safety Zone® ProChem® 1 Coverall, Serged Seam, Zipper Front, Attached Hood and Boots, Elastic Wrist, Large, Yellow MPC5414-L

These garments are suitable for applications such as chemical handling, environmental cleanup and manufacturing.