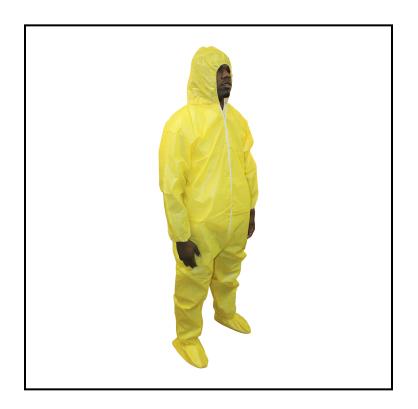

## Safety Zone® ProChem® 1 Coverall, Serged Seam, Zipper Front, Attached Hood and Boots, Elastic Wrist, Extra Large, Yellow MPC5414-XL

These garments are suitable for applications such as chemical handling, environmental cleanup and manufacturing.