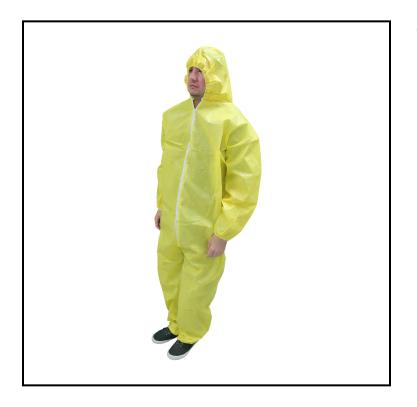

## Safety Zone® ProChem® 1 Coverall, Serged Seam, Zipper Front, Attached Hood, Elastic Wrist and Ankle, 2X Large, Yellow MPC5428-2X

These garments are suitable for applications such as chemical handling, environmental cleanup and manufacturing.