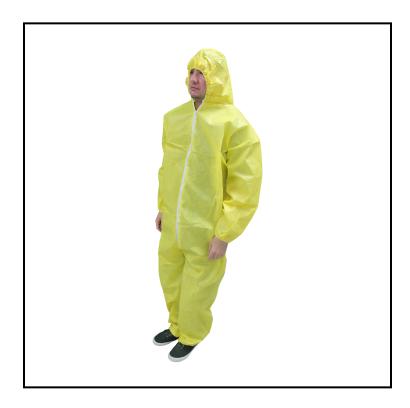

## Safety Zone® ProChem® 1 Coverall, Serged Seam, Zipper Front, Attached Hood, Elastic Wrist and Ankle, 3X Large, Yellow MPC5428-3X

These garments are suitable for applications such as chemical handling, environmental cleanup and manufacturing.