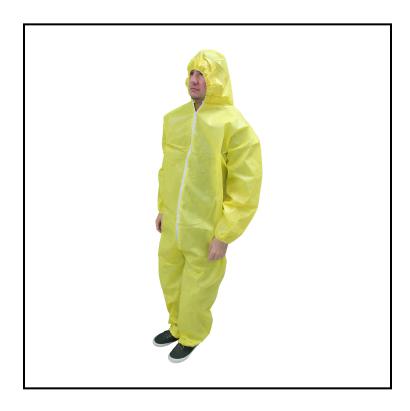

## Safety Zone® ProChem® 1 Coverall, Serged Seam, Zipper Front, Attached Hood, Elastic Wrist and Ankle, 4X Large, Yellow MPC5428-4X

These garments are suitable for applications such as chemical handling, environmental cleanup and manufacturing.