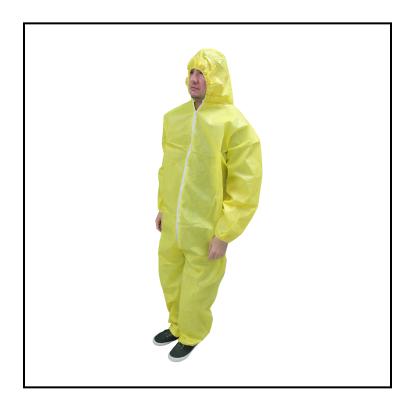

## Safety Zone® ProChem® 1 Coverall, Serged Seam, Zipper Front, Attached Hood, Elastic Wrist and Ankle, 5X Large, Yellow MPC5428-5X

These garments are suitable for applications such as chemical handling, environmental cleanup and manufacturing.

| Item       | Description                                                              | Color/Scent | Size     | Private<br>Labeling |      | Case<br>Cube | Packaging |
|------------|--------------------------------------------------------------------------|-------------|----------|---------------------|------|--------------|-----------|
| MPC5428-5X | Hood (no Boots), Elastic Wrist<br>and Ankle, Yellow, Yellow, 5X<br>Large | Yellow      | 5X Large | No                  | 21.5 |              |           |