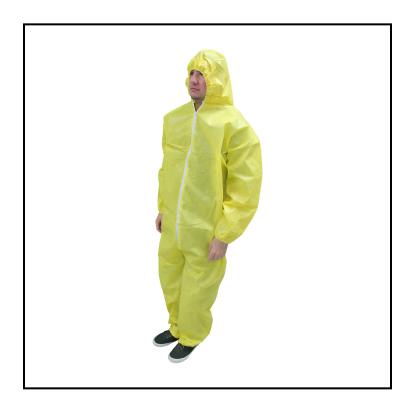

## Safety Zone® ProChem® 1 Coverall, Serged Seam, Zipper Front, Attached Hood, Elastic Wrist and Ankle, Large, Yellow MPC5428-L

These garments are suitable for applications such as chemical handling, environmental cleanup and manufacturing.