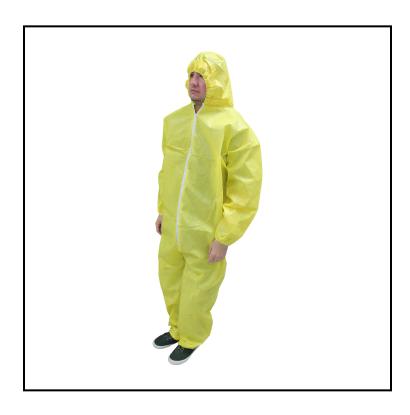

## Safety Zone® ProChem® 1 Coverall, Serged Seam, Zipper Front, Attached Hood, Elastic Wrist and Ankle, Extra Large, Yellow MPC5428-XL

These garments are suitable for applications such as chemical handling, environmental cleanup and manufacturing.