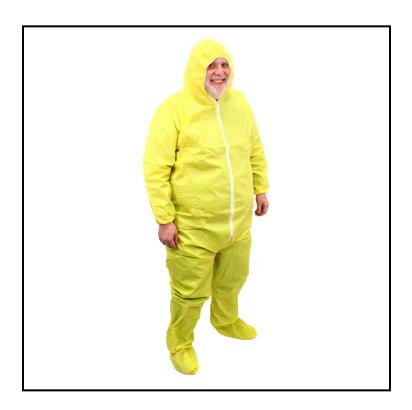

## Malt by Impact® ProChem® 1 Coverall, Bound Seam, Zipper Front, Attached Hood and Boots, Elastic Wrist, Storm Flap, 2X Large, Yellow MPC55414-2X

These garments are suitable for applications such as chemical handling, environmental cleanup and manufacturing.

## **Features**

Garments are offered in both bound seam and serged seams

| Item        | Description                                                           | Color/Scent | Size     | Private<br>Labeling | Case<br>Weight | Case<br>Cube | Packaging |
|-------------|-----------------------------------------------------------------------|-------------|----------|---------------------|----------------|--------------|-----------|
| MPC55414-2X | Hood and Boots, Elastic Wrist,<br>Yellow, Ankles, Yellow, 2X<br>Large | Yellow      | 2X Large | No                  | 18.6           |              |           |