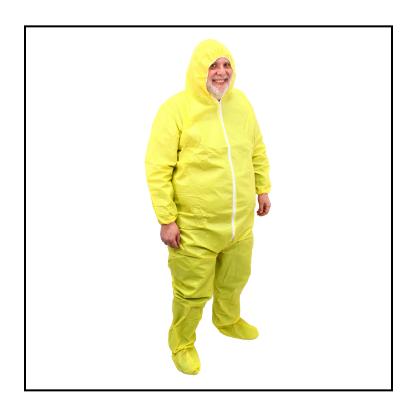

## Malt by Impact® ProChem® 1 Coverall, Bound Seam, Zipper Front, Attached Hood and Boots, Elastic Wrist, Storm Flap, 3X Large, Yellow MPC55414-3X

These garments are suitable for applications such as chemical handling, environmental cleanup and manufacturing.

## **Features**

Garments are offered in both bound seam and serged seams

| Item        | Description                                                           | Color/Scent | Size     | Private<br>Labeling | Case<br>Weight | Case<br>Cube | Packaging |
|-------------|-----------------------------------------------------------------------|-------------|----------|---------------------|----------------|--------------|-----------|
| MPC55414-3X | Hood and Boots, Elastic Wrist,<br>Yellow, Ankles, Yellow, 3X<br>Large | Yellow      | 3X Large | No                  | 18.8           |              |           |