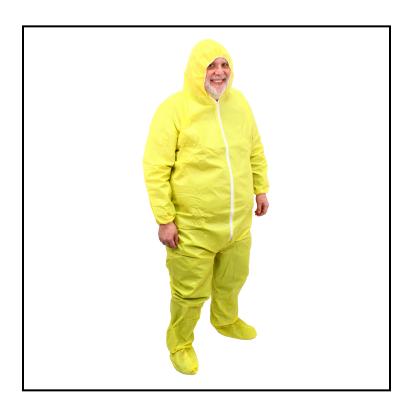

## Safety Zone® ProChem® 1 Coverall, Bound Seam, Zipper Front, Attached Hood and Boots, Elastic Wrist, Storm Flap, Large, Yellow MPC55414-L

These garments are suitable for applications such as chemical handling, environmental cleanup and manufacturing.

## **Features**

 Garments are offered in both bound seam and serged seams

| Item       | Description                                                     | Color/Scent | Size  | Private<br>Labeling |      | Case<br>Cube | Packaging |
|------------|-----------------------------------------------------------------|-------------|-------|---------------------|------|--------------|-----------|
| MPC55414-L | Hood and Boots, Elastic Wrist,<br>Yellow, Ankles, Yellow, Large | Yellow      | Large | No                  | 17.6 |              |           |