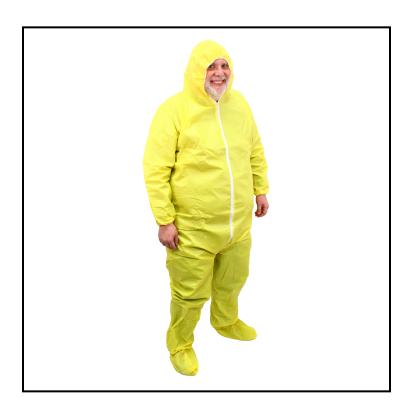

## Malt by Impact® ProChem® 1 Coverall, Bound Seam, Zipper Front, Attached Hood and Boots, Elastic Wrist, Storm Flap, Medium, Yellow MPC55414-M

These garments are suitable for applications such as chemical handling, environmental cleanup and manufacturing.

## **Features**

Garments are offered in both bound seam and serged seams

| Item       | Description                                                         | Color/Scent | Size   | Private<br>Labeling | Case<br>Weight | Case<br>Cube | Packaging |
|------------|---------------------------------------------------------------------|-------------|--------|---------------------|----------------|--------------|-----------|
| MPC55414-M | Hood and Boots, Elastic<br>Wrist, Yellow, Ankles, Yellow,<br>Medium | Yellow      | Medium | No                  | 17.6           |              |           |