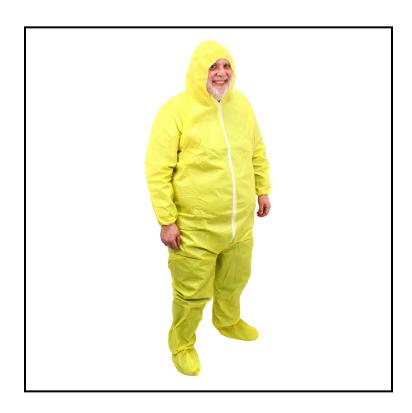

## Safety Zone® ProChem® 1 Coverall, Bound Seam, Zipper Front, Attached Hood and Boots, Elastic Wrist, Storm Flap, Extra Large, Yellow MPC55414-XL

These garments are suitable for applications such as chemical handling, environmental cleanup and manufacturing.

## **Features**

Garments are offered in both bound seam and serged seams

| Item        | Description                                                              | Color/Scent | Size           | Private<br>Labeling | Case<br>Weight | Case<br>Cube | Packaging |
|-------------|--------------------------------------------------------------------------|-------------|----------------|---------------------|----------------|--------------|-----------|
| MPC55414-XL | Hood and Boots, Elastic Wrist,<br>Yellow, Ankles, Yellow, Extra<br>Large | Yellow      | Extra<br>Large | No                  | 17.6           |              |           |