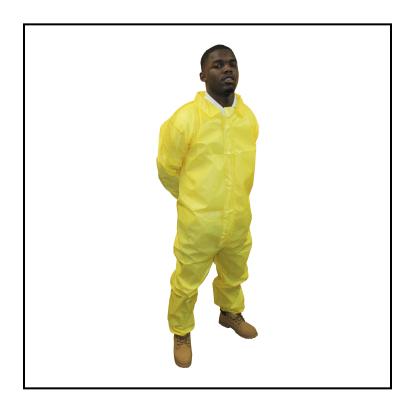

## Safety Zone® ProChem® 1 Coverall, Bound Seam with Zipper, Elastic Wrist and Ankles, 4X Large, Yellow MPC55417-4X

These garments are suitable for applications such as chemical handling, environmental cleanup and manufacturing.

## **Features**

 Garments are offered in both bound seam and serged seams

| Item        | Description                                        | Color/Scent | Size     |    | Case<br>Weight | Case<br>Cube | Packaging |
|-------------|----------------------------------------------------|-------------|----------|----|----------------|--------------|-----------|
| MPC55417-4X | Elastic Wrist, Yellow,<br>Ankles, Yellow, 4X Large | Yellow      | 4X Large | No | 20.6           |              |           |