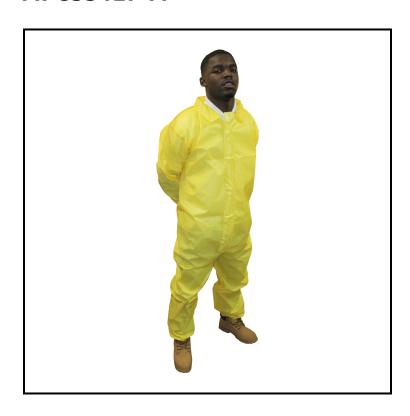

## Malt by Impact® ProChem® 1 Coverall, Bound Seam with Zipper, Elastic Wrist and Ankles, Medium, Yellow MPC55417-M

These garments are suitable for applications such as chemical handling, environmental cleanup and manufacturing.

## **Features**

Garments are offered in both bound seam and serged seams

| Item       | Description                                      | Color/Scent | Size   | Private<br>Labeling | Case<br>Weight | Case<br>Cube | Packaging |
|------------|--------------------------------------------------|-------------|--------|---------------------|----------------|--------------|-----------|
| MPC55417-M | Elastic Wrist, Yellow,<br>Ankles, Yellow, Medium | Yellow      | Medium | No                  | 14.8           |              |           |