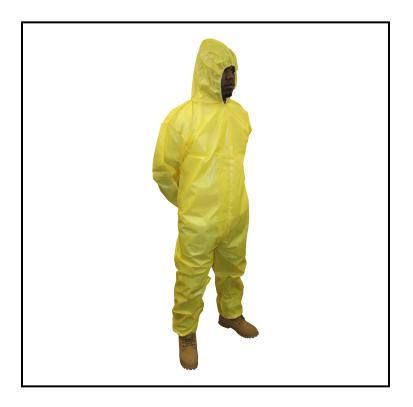

## Safety Zone® ProChem® 1 Coverall, Bound Seam with Zipper, Attached Hood, Elastic Wrist and Ankles, Storm Flap, 2X Large, Yellow MPC55428-2X

These garments are suitable for applications such as chemical handling, environmental cleanup and manufacturing.

## Features

Garments are offered in both bound seam and serged seams

| Item        | Description                                                            | Color/Scent | Size     | Private<br>Labeling | Case<br>Weight | Case<br>Cube | Packaging |
|-------------|------------------------------------------------------------------------|-------------|----------|---------------------|----------------|--------------|-----------|
| MPC55428-2X | Hood (no Boots), Elastic Wrist,<br>Yellow, Ankles, Yellow, 2X<br>Large | Yellow      | 2X Large | No                  | 18.1           |              |           |