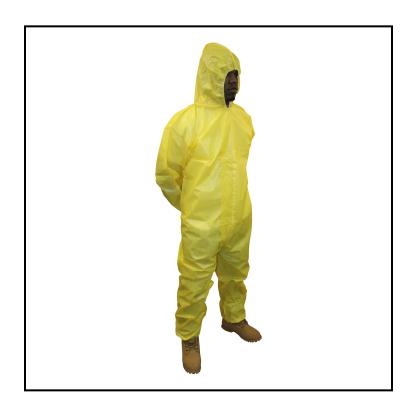

## Safety Zone® ProChem® 1 Coverall, Bound Seam with Zipper, Attached Hood, Elastic Wrist and Ankles, Storm Flap, 3X Large, Yellow MPC55428-3X

These garments are suitable for applications such as chemical handling, environmental cleanup and manufacturing.

## **Features**

Garments are offered in both bound seam and serged seams

| Item        | Description                                                            | Color/Scent | Size     | Private<br>Labeling | Case<br>Weight | Case<br>Cube | Packaging |
|-------------|------------------------------------------------------------------------|-------------|----------|---------------------|----------------|--------------|-----------|
| MPC55428-3X | Hood (no Boots), Elastic Wrist,<br>Yellow, Ankles, Yellow, 3X<br>Large | Yellow      | 3X Large | No                  | 18.8           |              |           |