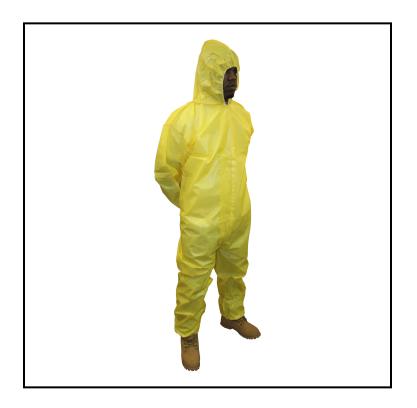

## Safety Zone® ProChem® 1 Coverall, Bound Seam with Zipper, Attached Hood, Elastic Wrist and Ankles, Storm Flap, 4X Large, Yellow MPC55428-4X

These garments are suitable for applications such as chemical handling, environmental cleanup and manufacturing.

## Features

Garments are offered in both bound seam and serged seams

| Item        | Description                                                            | Color/Scent | Size     | Private<br>Labeling | Case<br>Weight | Case<br>Cube | Packaging |
|-------------|------------------------------------------------------------------------|-------------|----------|---------------------|----------------|--------------|-----------|
| MPC55428-4X | Hood (no Boots), Elastic Wrist,<br>Yellow, Ankles, Yellow, 4X<br>Large | Yellow      | 4X Large | No                  | 21.8           |              |           |