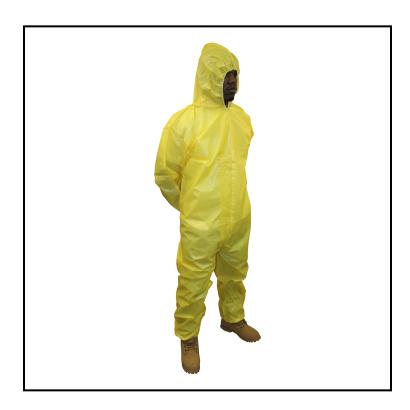

## Safety Zone® ProChem® 1 Coverall, Bound Seam with Zipper, Attached Hood, Elastic Wrist and Ankles, Storm Flap, 5X Large, Yellow MPC55428-5X

These garments are suitable for applications such as chemical handling, environmental cleanup and manufacturing.

## **Features**

Garments are offered in both bound seam and serged seams

| Item        | Description                                                            | Color/Scent | Size     |    | Case<br>Weight | Case<br>Cube | Packaging |
|-------------|------------------------------------------------------------------------|-------------|----------|----|----------------|--------------|-----------|
| MPC55428-5X | Hood (no Boots), Elastic Wrist,<br>Yellow, Ankles, Yellow, 5X<br>Large | Yellow      | 5X Large | No | 22.6           |              |           |