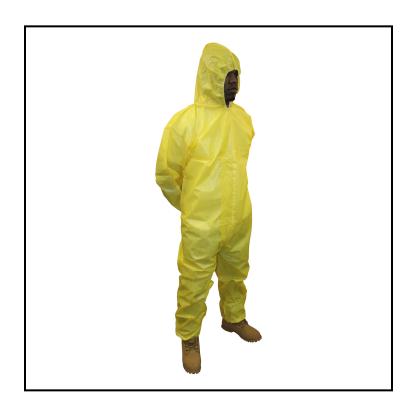

## Safety Zone® ProChem® 1 Coverall, Bound Seam with Zipper, Attached Hood, Elastic Wrist and Ankles, Storm Flap, Large, Yellow MPC55428-L

These garments are suitable for applications such as chemical handling, environmental cleanup and manufacturing.

## **Features**

Garments are offered in both bound seam and serged seams

| Item       | Description                                                      | Color/Scent | Size  |    |      | Case<br>Cube | Packaging |
|------------|------------------------------------------------------------------|-------------|-------|----|------|--------------|-----------|
| MPC55428-L | Hood (no Boots), Elastic Wrist,<br>Yellow, Ankles, Yellow, Large | Yellow      | Large | No | 17.6 |              |           |