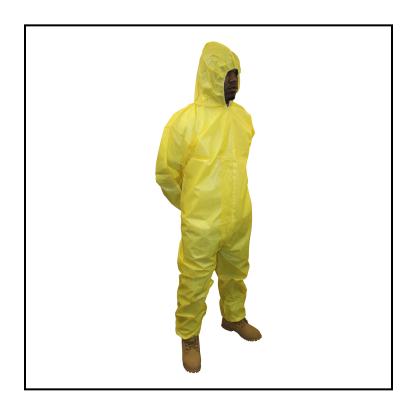

## Malt by Impact® ProChem® 1 Coverall, Bound Seam with Zipper, Attached Hood, Elastic Wrist and Ankles, Storm Flap, Medium, Yellow MPC55428-M

These garments are suitable for applications such as chemical handling, environmental cleanup and manufacturing.

## **Features**

Garments are offered in both bound seam and serged seams

| Item       | Description                                                          | Color/Scent | Size   | Private<br>Labeling | Case<br>Weight | Case<br>Cube | Packaging |
|------------|----------------------------------------------------------------------|-------------|--------|---------------------|----------------|--------------|-----------|
| MPC55428-M | Hood (no Boots), Elastic<br>Wrist, Yellow, Ankles, Yellow,<br>Medium | Yellow      | Medium | No                  | 17.6           |              |           |