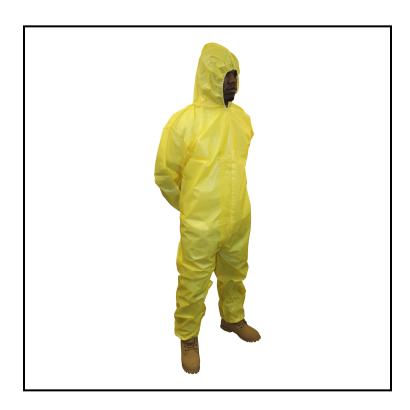

## Safety Zone® ProChem® 1 Coverall, Bound Seam with Zipper, Attached Hood, Elastic Wrist and Ankles, Storm Flap, Extra Large, Yellow MPC55428-XL

These garments are suitable for applications such as chemical handling, environmental cleanup and manufacturing.

## **Features**

Garments are offered in both bound seam and serged seams

| Item        | Description                                                               | Color/Scent | Size           | Private<br>Labeling | Case<br>Weight | Case<br>Cube | Packaging |
|-------------|---------------------------------------------------------------------------|-------------|----------------|---------------------|----------------|--------------|-----------|
| MPC55428-XL | Hood (no Boots), Elastic Wrist,<br>Yellow, Ankles, Yellow, Extra<br>Large | Yellow      | Extra<br>Large | No                  | 17             |              |           |