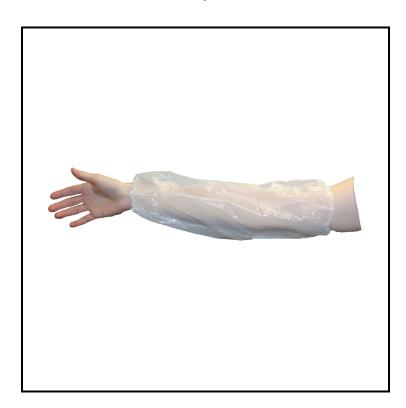

## Safety Zone® Polyethylene Sleeve, Flat Pack, 16 in. Length, White MPE-165-FP-500/W

Polyethylene offers great protection from a wide range of chemicals, animal fats and potential exposure to grease.