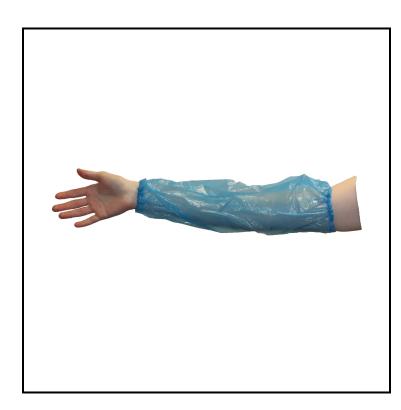

## Safety Zone® Polyethylene Sleeve, Flat Pack, 16" Length, Blue MPE-165-FP-B-HM

Polyethylene offers great protection from a wide range of chemicals, animal fats and potential exposure to grease.

## **Features**

- Protective Sleeves from The Safety Zone offer a sealed layer of protection between gloves and other protective clothing
- Our sleeves are offered in a variety of materials including polyethylene, Dupont Tyvek, and a breathable microporous material that is more comfortable to wear over the course of a work shift