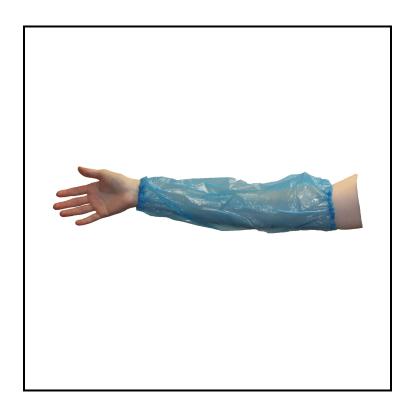

## Safety Zone® Polyethylene Sleeve, Flat Pack, 16" Length, Blue MPE-165-FP-B-MM

Polyethylene offers great protection from a wide range of chemicals, animal fats and potential exposure to grease.

## **Features**

- Protective Sleeves from The Safety Zone offer a sealed layer of protection between gloves and other protective clothing
- Our sleeves are offered in a variety of materials including polyethylene, Dupont Tyvek, and a breathable microporous material that is more comfortable to wear over the course of a work shift