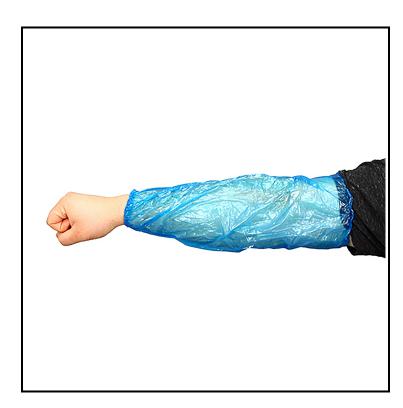

## Safety Zone® Polyethylene HM Sleeve, Roll Pack, 16" Length, Blue MPE-165-RP-B-HM

Polyethylene offers great protection from a wide range of chemicals, animal fats and potential exposure to grease.

## **Features**

- Protective Sleeves from The Safety Zone offer a sealed layer of protection between gloves and other protective clothing
- Our sleeves are offered in a variety of materials including polyethylene, Dupont Tyvek, and a breathable microporous material that is more comfortable to wear over the course of a work shift