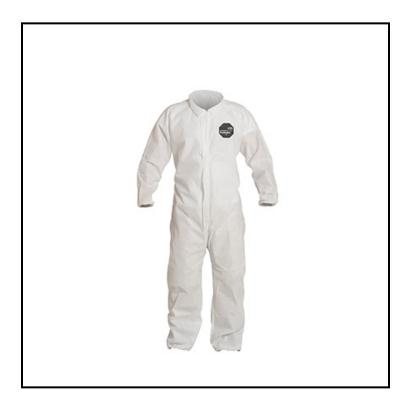

## Safety Zone® ProShield® Basic Coverall, Zipper Front, Storm Flap, Elastic Wrist and Ankle, Large, White

PB125SWHLG002500

These disposable garments are designed for workers in a range of industries for non-hazardous dry particle and light liquid splash applications.

## Features

- These garments have been optimized for comfort, softness and breathability while enabling you to cut costs for disposable garments
- Applications include: general maintenance, janitorial/cleaning and other dirty work
- Garments are available in a variety of coverall styles