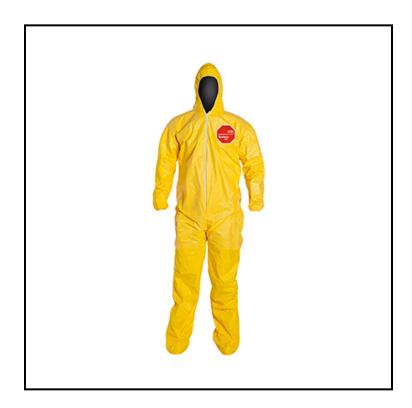

## Safety Zone® DuPont™ Tychem® QC Coverall, Serged Seam, Attached Hood and Boots, Elastic Wrist, Large, Yellow QC122SYLLG001200

A lightweight and durable fabric that is used for light splash protection in a variety of industrial environments.

## **Features**

- Provides at least 30 minutes of protection against 42 chemical challenges
- Some uses include petroleum refining, pulp and paper manufacturing, food processing, chemical processing and pharmaceutical manufacturing
- Available in yellow