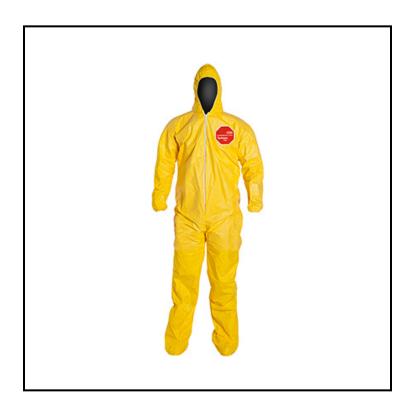

## Safety Zone® DuPont™ Tychem® QC Coverall, Serged Seam, Attached Hood and Boots, Elastic Wrist, Extra Large, Yellow QC122SYLXL001200

A lightweight and durable fabric that is used for light splash protection in a variety of industrial environments.

## **Features**

- Provides at least 30 minutes of protection against 42 chemical challenges
- Some uses include petroleum refining, pulp and paper manufacturing, food processing, chemical processing and pharmaceutical manufacturing
- Available in yellow