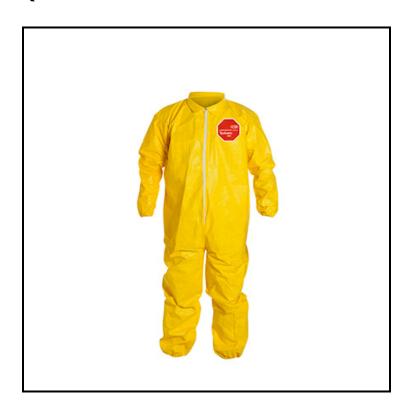

## Safety Zone® DuPont™ Tychem® QC Coverall, Serged Seam, Elastic Wrist and Ankle, 2X Large, Yellow QC125SYL2X001200

A lightweight and durable fabric that is used for light splash protection in a variety of industrial environments.

## **Features**

- Provides at least 30 minutes of protection against 42 chemical challenges
- Some uses include petroleum refining, pulp and paper manufacturing, food processing, chemical processing and pharmaceutical manufacturing
- Available in yellow
- Available sizes from Small to 6X