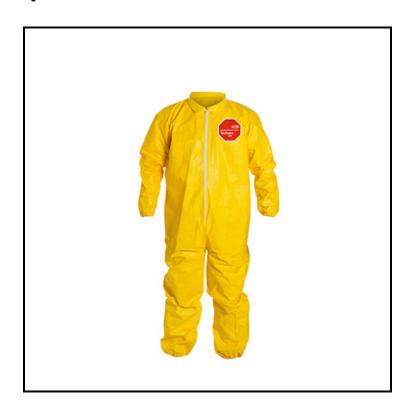

## Safety Zone® DuPont™ Tychem® QC Coverall, Serged Seam, Elastic Wrist and Ankle, 4X Large, Yellow QC125SYL4X001200

A lightweight and durable fabric that is used for light splash protection in a variety of industrial environments.

## **Features**

- Provides at least 30 minutes of protection against 42 chemical challenges
- Some uses include petroleum refining, pulp and paper manufacturing, food processing, chemical processing and pharmaceutical manufacturing
- Available in yellow
- Available sizes from Small to 6X