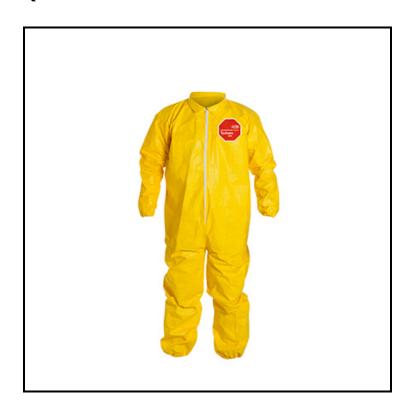

## Safety Zone® DuPont™ Tychem® QC Coverall, Serged Seam, Elastic Wrist and Ankle, Large, Yellow QC125SYLLG001200

A lightweight and durable fabric that is used for light splash protection in a variety of industrial environments.

## **Features**

- Provides at least 30 minutes of protection against 42 chemical challenges
- Some uses include petroleum refining, pulp and paper manufacturing, food processing, chemical processing and pharmaceutical manufacturing
- Available in yellow