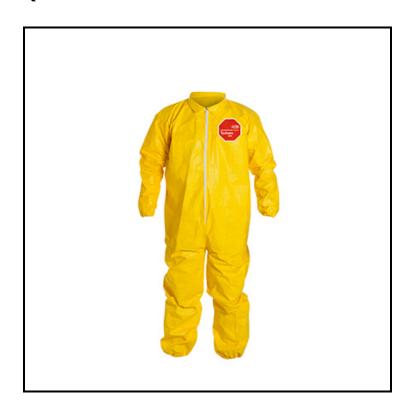

## Safety Zone® DuPont™ Tychem® QC Coverall, Serged Seam, Elastic Wrist and Ankle, Extra Large, Yellow QC125SYLXL001200

A lightweight and durable fabric that is used for light splash protection in a variety of industrial environments.

## **Features**

- Provides at least 30 minutes of protection against 42 chemical challenges
- Some uses include petroleum refining, pulp and paper manufacturing, food processing, chemical processing and pharmaceutical manufacturing
- Available in yellow