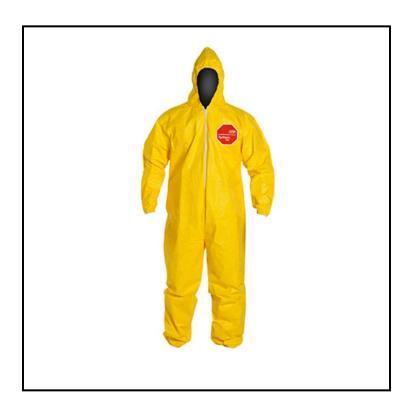

## Safety Zone® DuPont™ Tychem® QC Coverall, Serged Seam, Attached Hood, Elastic Wrist and Ankle, 4X Large, Yellow QC127SYL4X001200

A lightweight and durable fabric that is used for light splash protection in a variety of industrial environments.

## **Features**

- Provides at least 30 minutes of protection against 42 chemical challenges
- Some uses include petroleum refining, pulp and paper manufacturing, food processing, chemical processing and pharmaceutical manufacturing
- Available in yellow