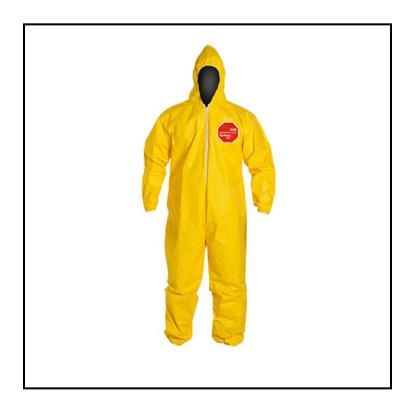

## Safety Zone® DuPont™ Tychem® QC Coverall, Serged Seam, Attached Hood, Elastic Wrist and Ankle, 5X Large, Yellow QC127SYL5X001200

A lightweight and durable fabric that is used for light splash protection in a variety of industrial environments.

## **Features**

- Provides at least 30 minutes of protection against 42 chemical challenges
- Some uses include petroleum refining, pulp and paper manufacturing, food processing, chemical processing and pharmaceutical manufacturing
- Available in yellow