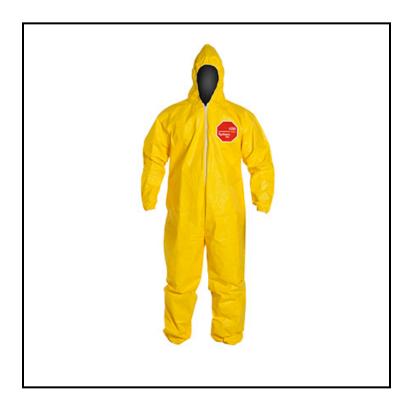

## Safety Zone® DuPont™ Tychem® QC Coverall, Serged Seam, Attached Hood, Elastic Wrist and Ankle, Extra Large, Yellow QC127SYLXL001200

A lightweight and durable fabric that is used for light splash protection in a variety of industrial environments.

## **Features**

- Provides at least 30 minutes of protection against 42 chemical challenges
- Some uses include petroleum refining, pulp and paper manufacturing, food processing, chemical processing and pharmaceutical manufacturing
- Available in yellow
- Available sizes from Small to 6X