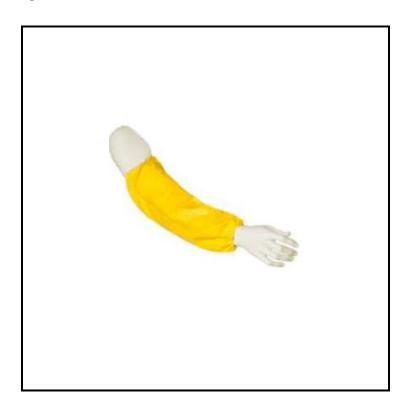

## Safety Zone® DuPont<sup>™</sup> Tychem® QC Sleeve, Bound Seam, Elastic Ends, 18 in., Yellow QC500BYL00020000

A lightweight and durable fabric that is used for light splash protection in a variety of industrial environments.

## Features

- Provides at least 30 minutes of protection against 42 chemical challenges
- Some uses include petroleum refining, pulp and paper manufacturing, food processing, chemical processing and pharmaceutical manufacturing
- Available in yellow
- 100 pairs per package