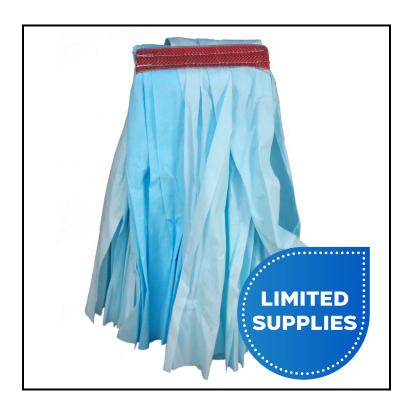

## Impact® Hy-Sorb Disposable Saddle-Type Cut-End Wet Mop, Large, Blue S380LG

Most cost effective disposable mop available; holds 7 times its weight in liquid

## **Features**

- Made from highly absorbent non-woven material; outperforms cotton and rayon mops
- Narrow headband; non-linting and mildew resistantgreat for foodservice applications
- Certified incinerable, not launderable