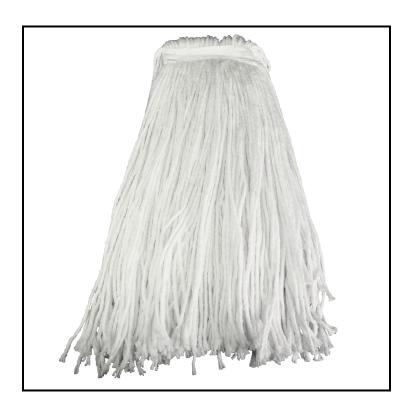

## Layflat® Rayon Saddle-Type Cut-End Wet Mop, 24 oz., White S61124

These white rayon wet mops have excellent absorption and dry very quickly.

## Features

- Narrow headband construction
- Less wet-time promotes resistance to mildew
- Not recommended for laundering

| ltem   | Description | Color/Scent | Size   | Private Labeling | Case Weight | Case Cube | Packaging |
|--------|-------------|-------------|--------|------------------|-------------|-----------|-----------|
| S61124 | White       | White       | 24 oz. | Yes              | 17.3        |           |           |