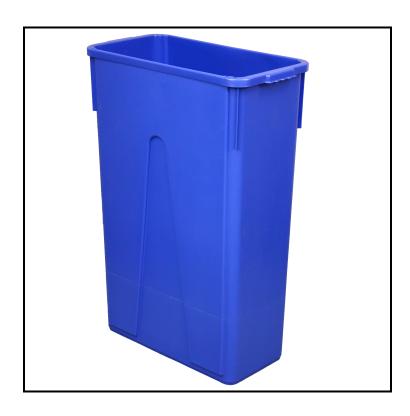

## Impact® Value-Plus™ Blue Slim Container, 23 Gallon, Blue STC2304

Perfect for small spaces where you need a receptacle.

## **Features**

- · Reinforced rims and walls for increased durability
- Engineered sidewall venting for easy retrieval of loaded trash bags
- NSF Standard 2 listed and approved.

| Item Des     | scription ( | Color/Scent | Size      | Private Labeling | Case Weight | Case<br>Cube | Packaging |
|--------------|-------------|-------------|-----------|------------------|-------------|--------------|-----------|
| STC2304 Slin | im - Blue   | Blue        | 23 Gallon | No               | 26.65       |              |           |