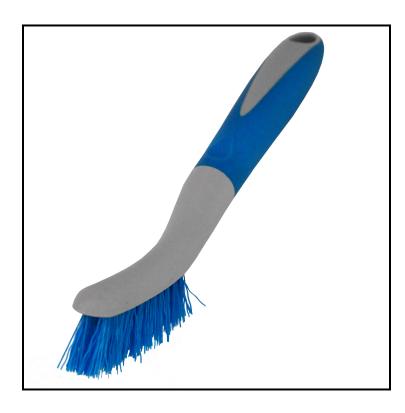

## Impact® Tile and Grout Brush with Comfort Grip, 1 in. Bristles, Blue/Gray T0001-00

When deep cleaning washrooms, this brush is essential.

## **Features**

- Ergonomic comfort grip handle
- 1 inch length bristles for detail cleaning and scrubbing grout lines
- Hang hole for easy storage
- Made of PET Bristles and PP and TPR handle

| Item     | Description | Color/Scent | Size           | Private Labeling | Case Weight | Case<br>Cube | Packaging |
|----------|-------------|-------------|----------------|------------------|-------------|--------------|-----------|
| T0001-00 | Blue/Gray   | Blue/Gray   | 1 in. Bristles | No               | 3.75        |              |           |