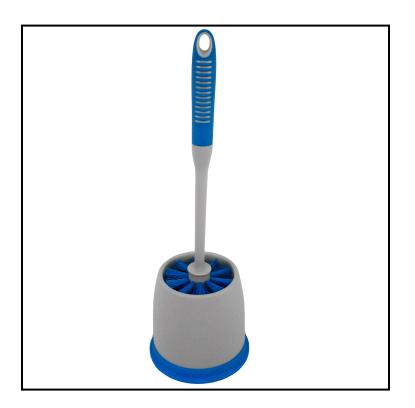

## Impact<sup>®</sup> Toilet Bowl Brush and Caddy, Blue/Gray T0002-00

Scratchless toilet bowl brush and caddy for storage

## Features

- Ergonomic handle with comfort grip
- Scratchless chemical resistant brush
- Convenient caddy for easy storage
- Brush made of PET bristles and PP and TPR handle with a holder made of PP and TPR