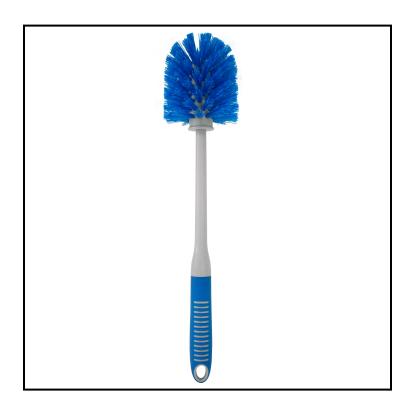

## Impact® Toilet Bowl Brush, Blue/Gray T0003-00

Scratchless toilet bowl brush with comfort grip

## **Features**

- Ergonomic comfort grip handle
- Replacement item for #T0002-00 Toilet Bowl Mop and Caddy set
- Scratchless chemical resistant brush
- Bristles made of PET with handle made of PP and TPR