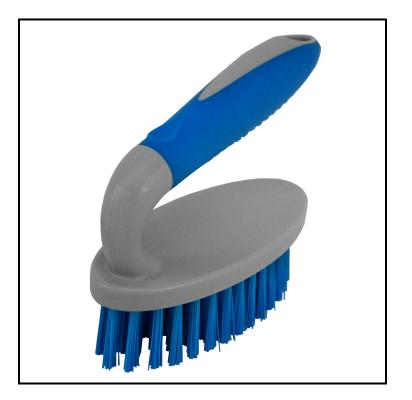

## Impact® Iron Handle Scrub Brush with Comfort Grip, Blue/Gray T0004-00

Comfort grip iron shaped brush for cleaning open spaces and corners with firm PET bristles

## Features

- Ergonomic comfort grip handle
- Scratchless chemical resistant brush
- Oval shaped brush for getting in to corners and other tight spaces
- Bristles made of PET with handle made of PP and TPR