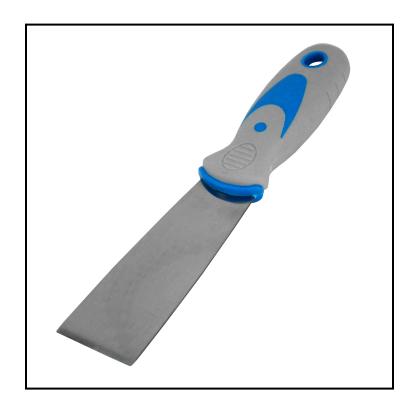

## Impact® Stiff Putty Knife, 1.5 in., Silver/Blue/Gray T0005-00

These putty knives are perfect for prepping floors and removing stubborn debris.

## **Features**

- Precision ground blade is rust-resistant and solvent proof
- Comfort grip handle with hang hole
- Narrow stiff blade
- Blade made of Carbon Steel with handle made of PP and TPR

| Item     | Description              | Color/Scent      | Size    | Private<br>Labeling | Case<br>Weight | Case<br>Cube | Packaging |
|----------|--------------------------|------------------|---------|---------------------|----------------|--------------|-----------|
| T0005-00 | Stiff - Silver/Blue/Gray | Silver/Blue/Gray | 1.5 in. | No                  | 2.35           |              |           |