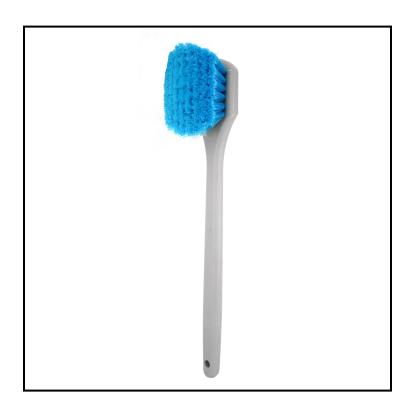

## Impact® Long Handle Scrub Brush, Blue/Gray T0010-00

Ideal for cleaning in kitchens and bathrooms

## **Features**

- 2" crimped polypropylene bristles
- Hang hole for easy storage
- Made of PET bristles and PP handle

| Item     | Description | Color/Scent | Size | <b>Private Labeling</b> | <b>Case Weight</b> | Case Cube | Packaging |
|----------|-------------|-------------|------|-------------------------|--------------------|-----------|-----------|
| T0010-00 | Blue/Gray   | Blue/Gray   |      | No                      | 21.2               |           |           |