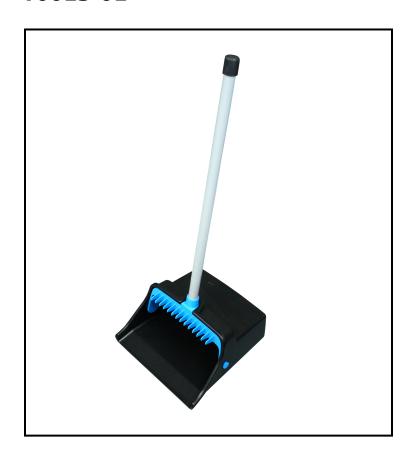

## Impact® Lobby Dust Pan with Straight PVC Handle, Standard, Black/Blue/Gray T0013-01

The lobby dustpan with PVC straight handle has been updated with a modern and durable design suitable for commercial use, making it a reliable, attractive and long-lasting addition to your janitorial equipment.

## **Features**

- Straight PVC Handle -Simple and cost effective design
- Intuitive Locking Handle Locks pan in place for ease of emptying
- Enhanced broom cleaning fins- Extra long fins effectively clean lint and debris from brooms
- Hand Grip on Pan Allows for ease of lifting and disposing of even heavy loads
- 11.5" pan opening- standard size for general cleaning