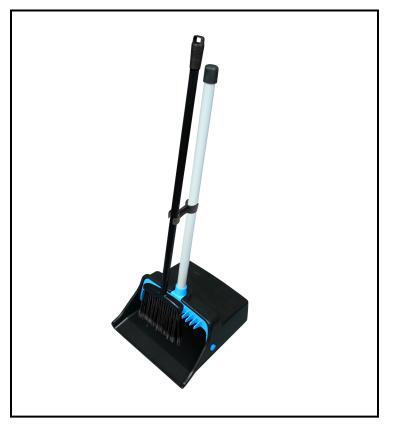

## Impact<sup>®</sup> Lobby Dust Pan with Straight PVC Handle Combo Kit, Standard, Black/Blue/Gray T0014-00

The lobby dustpan with PVC straight handle has been updated with a modern and durable design suitable for commercial use, making it a reliable, attractive and long-lasting addition to your janitorial equipment.

## Features

- Straight PVC Handle -Simple and cost effective design
- Intuitive Locking Handle Locks pan in place for ease of emptying
- Enhanced broom cleaning fins- Extra long fins effectively clean lint and debris from brooms
- Hand Grip on Pan Allows for ease of lifting and disposing of even heavy loads
- 11.5" pan opening- standard size for general cleaning