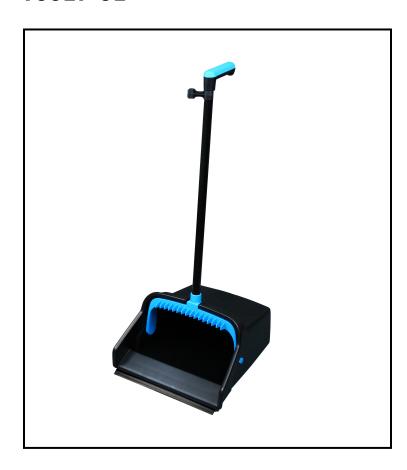

## Impact® Wet/Dry Large Lobby Dust Pan, Large Capacity, Black/Blue T0017-01

The large wet/dry lobby dustpan is built for large scale handling of both wet and dry materials. Ergonomic grip, wheels and locking handle ensure ease and comfort to keep cleaning crews mobile.

## **Features**

- Wide opening Extra wide 14" opening collects large debris with ease
- Elevated retention dam- Traps liquid and ice in the pan, preventing any slop from escaping during use.
  Holds up to 1/2 gallon of fluid
- Rear transport wheels Make for ease of maneuvering during transport or while in use
- Sweep Seal- Picks up liquids and fine debris
- Hand Grip on Pan Allows for ease of lifting and disposing of heavier loads