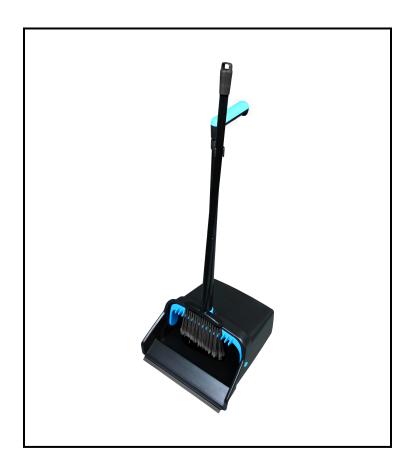

## Impact® Wet/Dry Large Lobby Dust Pan Combo Kit, Large Capacity, Black/Blue T0018-00

The large wet/dry lobby dustpan is built for large scale handling of both wet and dry materials. Ergonomic grip, wheels and locking handle ensure ease and comfort to keep cleaning crews mobile.

## **Features**

- Wide opening Extra wide 14" opening collects large debris with ease
- Elevated retention dam- Traps liquid and ice in the pan, preventing any slop from escaping during use.
  Holds upto 1/2 gallon of fluid
- Rear transport wheels Make for ease of maneuvering during transport or while in use
- Sweep Seal- Picks up liquids and fine debris
- Hand Grip on Pan Allows for ease of lifting and disposing of heavier loads